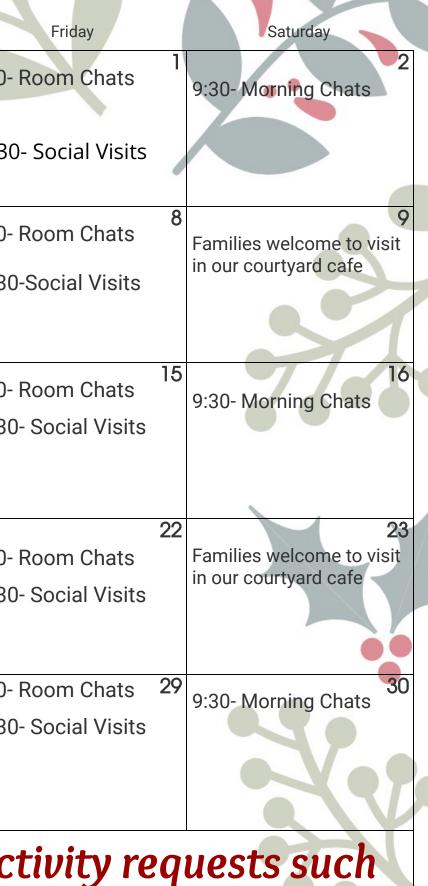

| 2 | Sunday                                         | Monday                                                   | Tuesday                                                                       | Wednesday                                                            | Thursday                                        |                |
|---|------------------------------------------------|----------------------------------------------------------|-------------------------------------------------------------------------------|----------------------------------------------------------------------|-------------------------------------------------|----------------|
|   |                                                |                                                          | 6                                                                             |                                                                      | D                                               | 9:30-          |
|   |                                                |                                                          |                                                                               | )ecer                                                                | nder                                            | 10:30          |
|   | 10:00- Lutheran3Services - Channel 2           | 9:30- Morning Room<br>Chats                              | 9:30-Morning Chats 5<br>10:30- Manicures                                      | 6<br>Coloring sheets, word<br>games and puzzles in<br>common area    |                                                 | 9:30-          |
|   |                                                | 10:30- Baking Group<br>3:30- Movie & Popcorn             | 1:30-Spiritual Group<br>3:30-Relaxing Coloring<br>Sheets                      | Families welcome to visit<br>in our courtyard cafe                   | 3:30- Happy Hour<br>Cart!<br>Hanukkah Begins    | 10:30          |
|   | 10:00- Lutheran<br>Services -Channel 2         | 9:30- Morning Room11<br>Chats<br>10:30- Baking Group     | 9:30- Morning Room Chat <b>§2</b><br>10:30-Manicures<br>1:30- Spiritual Group | Coloring sheets, word<br>games and puzzles in<br>common area         |                                                 | 9:30-<br>10:30 |
|   | YZZ                                            | 3:30- Movie & Popcorn                                    | 3:30- Relaxing Coloring Sheets                                                | Families welcome to visit<br>in our courtyard cafe                   | 10:30- Jewelry Making<br>3:30- Happy Hour Cart! |                |
|   | 10:00- Lutheran<br>Services -Channel 2         | 9:30- Morning Room <sup>18</sup><br>Chats                | 9:30- Morning Room Chat <b>}9</b><br>10:30-Manicures<br>1:30- Spiritual Group | Coloring sheets, word 20<br>games and puzzles in<br>common area cafe |                                                 | 9:30-<br>10:30 |
|   |                                                | 3:30- Movie & Popcorn                                    | 3:30- Relaxing Coloring<br>Sheets                                             | Families welcome to visit in our courtyard cafe                      | 3:30- Happy Hour<br>Cart!<br>Winter Begins      |                |
|   | 4:00pm-Christmas Eve<br>Service- Chapel/ Ch. 2 | 10:00 Christmas Day <sup>25</sup><br>Service-Chapel/ch 2 | 9:30- Morning Room<br>Chats                                                   | Coloring sheets, word<br>games and puzzles in<br>common area         | 9:30- Room Chats 28<br>10:30- Jewelry Making    | 9:30-<br>10:30 |
|   |                                                | Christmas                                                | 3:30- Relaxing Coloring<br>Sheets<br>Kwanzaa Begins<br>Boxing Day (Canada)    | Families welcome to visit<br>in our courtyard cafe                   | 3:30- Happy Hour<br>Cart!                       |                |
|   | 31<br>10:00- Lutheran<br>Service- Ch. 2        | Please cont                                              | tact Marion                                                                   | at # 282 for                                                         | r any special                                   | ac             |